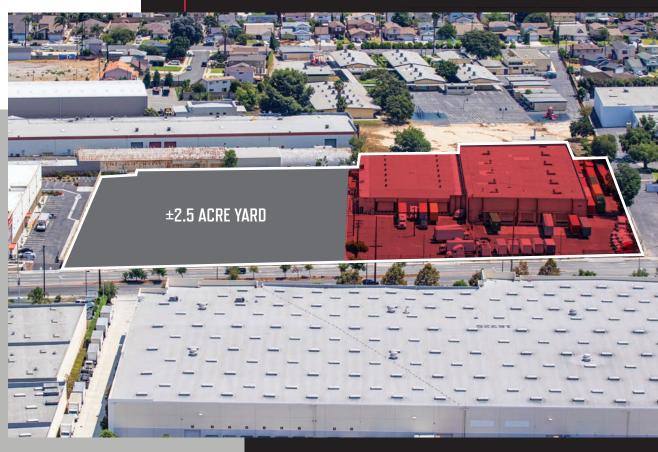

## PROPERTY INFORMATION

CBRE is pleased to present this lowcoverage, last-mile industrial facility in the heart of the South Bay Submarket.

Located a mere 8 miles north of the largest Port complex in North America, this site features approximately 54,767 SF of warehouse space sitting on more than 5 acres of land.

With 9 dock-high loading positions and excess land with striped parking for 89 trailers and 25 tractors, this site is uniquely positioned to serve

the needs of South Bay users seeking to capture proximity to both the Ports and the dense and diverse local population base.

> ±2.5 Acres of Land with 89 Trailer Parking Stalls

Three Curb-Cuts for Easy Ingress/ Egress and Traffic Flow

> Ideal Access to 91, 110, 710, 105 and 405 Freeways

> > Full Interior and Exterior Refurbishment Planned