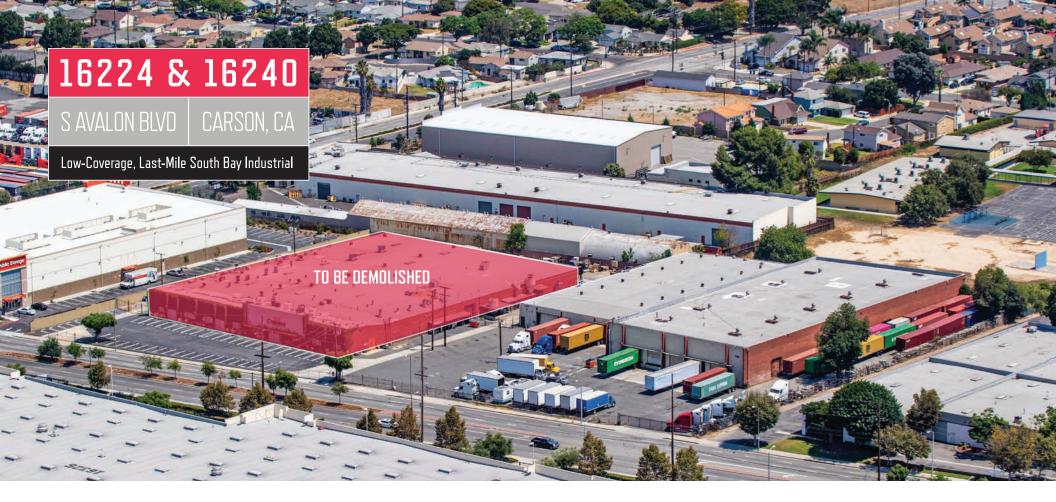

S AVALON BLVD

CARSON, CA

Low-Coverage, Last-Mile South Bay Industrial

## PROPERTY INFORMATION

CBRE is pleased to present this lowcoverage, last-mile industrial facility in the heart of the South Bay Submarket.

Located a mere 8 miles north of the largest Port complex in North America, this site features approximately 54,767 SF of warehouse space sitting on more than 5 acres of land.