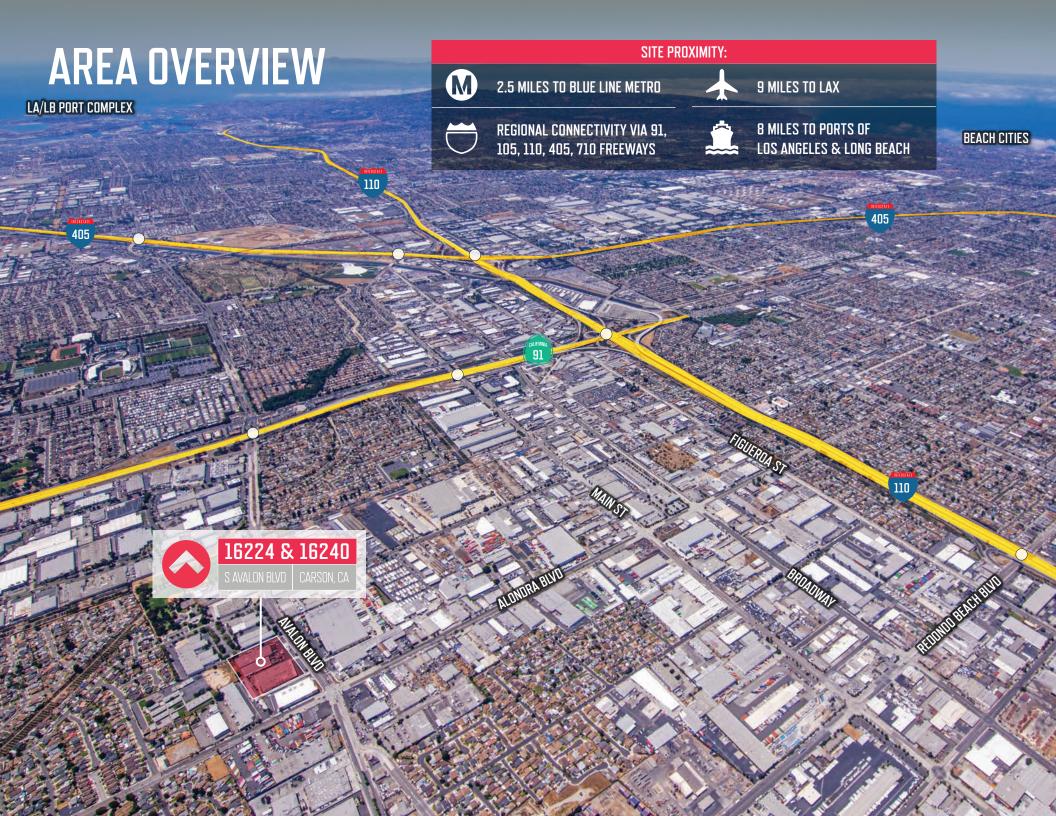

## PROPERTY INFORMATION

CBRE is pleased to present this lowcoverage, last-mile industrial facility in the heart of the South Bay Submarket.

Located a mere 8 miles north of the largest Port complex in North America, this site features approximately 54,767 SF of warehouse space sitting on more than 5 acres of land.

With 9 dock-high loading positions and excess land with striped parking for 89 trailers and 25 tractors, this site is uniquely positioned to serve

the needs of South Bay users seeking to capture proximity to both the Ports and the dense and diverse local population base.

> ±2.5 Acres of Land with 89 Trailer Parking Stalls

Three Curb-Cuts for Easy Ingress/ Egress and Traffic Flow

> Ideal Access to 91, 110, 710, 105 and 405 Freeways

> > Full Interior and Exterior Refurbishment Planned