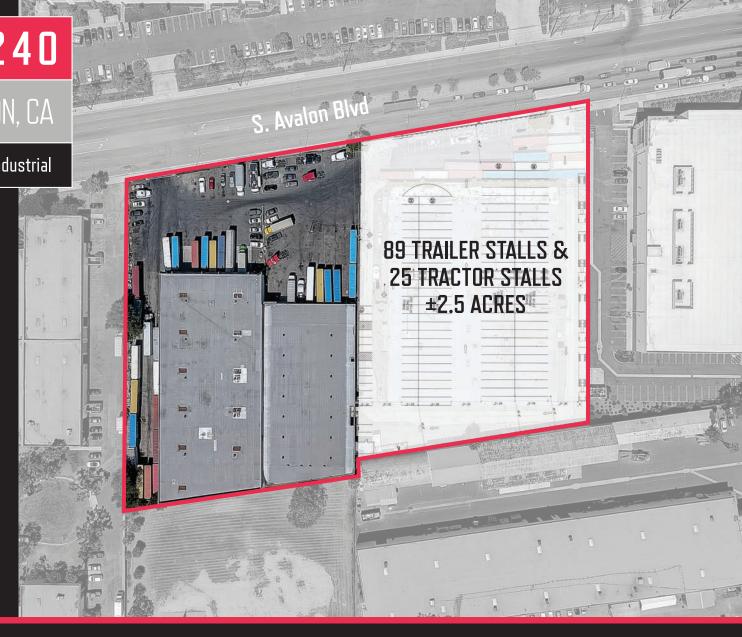

## PROPERTY INFORMATION

CBRE is pleased to present this lowcoverage, last-mile industrial facility in the heart of the South Bay Submarket.

Located a mere 8 miles north of the largest Port complex in North America, this site features approximately 54,767 SF of warehouse space sitting on more than 5 acres of land.

With 9 dock-high loading positions and excess land with striped parking for 89 trailers and 25 tractors, this site is uniquely positioned to serve

the needs of South Bay users seeking to capture proximity to both the Ports and the dense and diverse local population base.

> ±2.5 Acres of Land with 89 Trailer Parking Stalls

Three Curb-Cuts for Easy Ingress/ Egress and Traffic Flow

> Ideal Access to 91, 110, 710, 105 and 405 Freeways

> > Full Interior and Exterior Refurbishment Planned

Professionally Owned and Operated by Lift Partners

Ready for Occupancy Q4 2022!

±54,767 SF of Warehouse Space on Excess Land

±1,200 SF of New Office Space Planned

9 Dock High Positions / 1 Ground Level Ramp