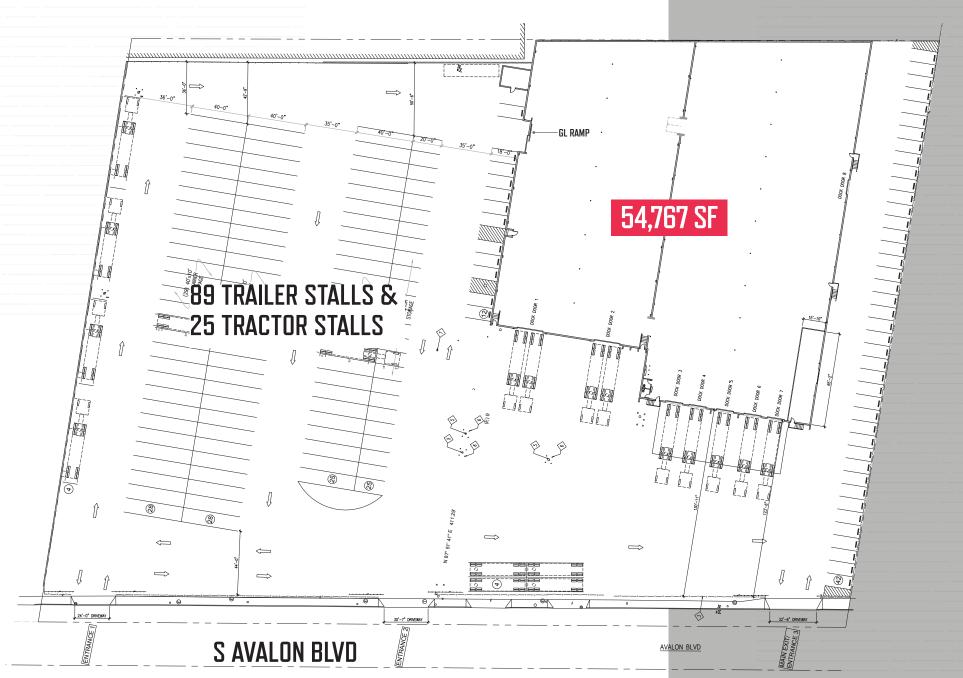

With 9 dock-high loading positions and excess land with striped parking for 89 trailers and 25 tractors, this site is uniquely positioned to serve

the needs of South Bay users seeking to capture proximity to both the Ports and the dense and diverse local population base.

> ±2.5 Acres of Land with 89 Trailer Parking Stalls

Three Curb-Cuts for Easy Ingress/ Egress and Traffic Flow

> Ideal Access to 91, 110, 710, 105 and 405 Freeways

> > Full Interior and Exterior Refurbishment Planned

Professionally Owned and Operated by Lift Partners

Ready for Occupancy Q4 2022!

±54,767 SF of Warehouse Space on Excess Land

±1,200 SF of New Office Space Planned

9 Dock High Positions / 1 Ground Level Ramp

## SITE PLAN